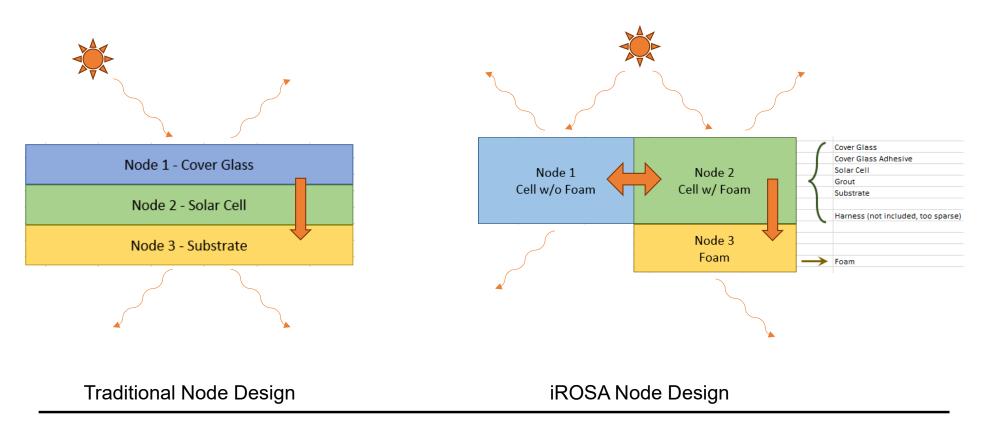

#### **New Cells and Layout**

Different Solar Cell IV Curve

> Different Solar Cell Size

Different Degradation Rates

> Different Temperature Coefficients

Different Harnessing Resistances

> Different Solar Absorptance and Emittance

Different Number of Cells per String

#### **Different Thermal Model**