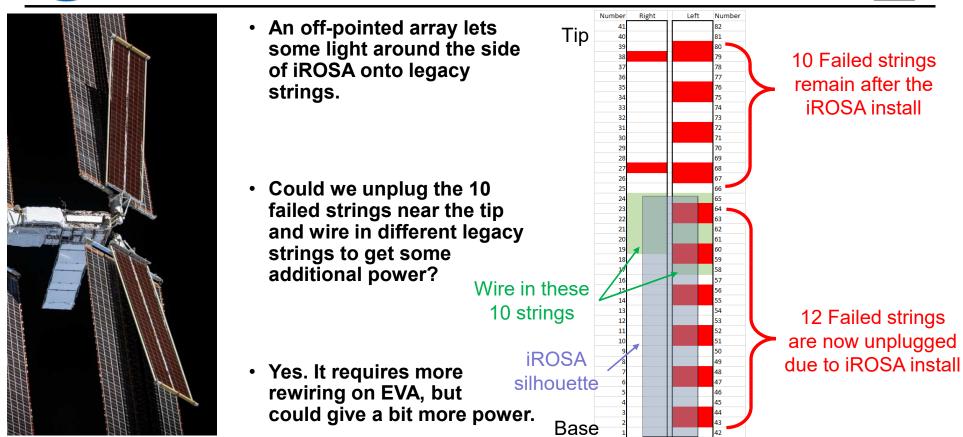

to our model
  - Evaluate the completed model ahead of flight



#### **New Cells and Layout**





Different Solar Cell IV Curve

> Different Solar Cell Size

Different Degradation Rates

> Different Temperature Coefficients

Different Harnessing Resistances

> Different Solar Absorptance and Emittance

Different Number of Cells per String



#### **Different Thermal Model**









## **String Mapping**





iROSA strings replace Legacy strings nearest the base of the array

Need to map via the shunt order







## **Calculating Power Correctly**





### **Model Checkout - Fun Bugs**







### **Gains in Power Generation**





Power Gain from Initial iROSA:

Nominally 5-7 kW

Best case 7-9 kW



## **Restoring Lost Circuitry (kinda)**







# **Opportunity for Even More Power**







#### **Thank You**



- Ann Delleur / NASA GRC
- Sarah Tipler / NASA GRC
- Brandon Klefman / NASA GRC
- Jeff Hojnicki / NASA GRC
- Stuart Wodzro / NASA GRC (former)
- Caroline Austin / NASA GRC (former)
- David Mckissock / NASA GRC (ret.)
- David Hoffman / NASA GRC (ret.)
- Tom Kerslake / NASA GRC (ret.)
- Conference Organizers