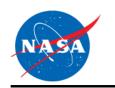

## **String Mapping**

iROSA strings replace Legacy strings nearest the base of the array

Need to map via the shunt order