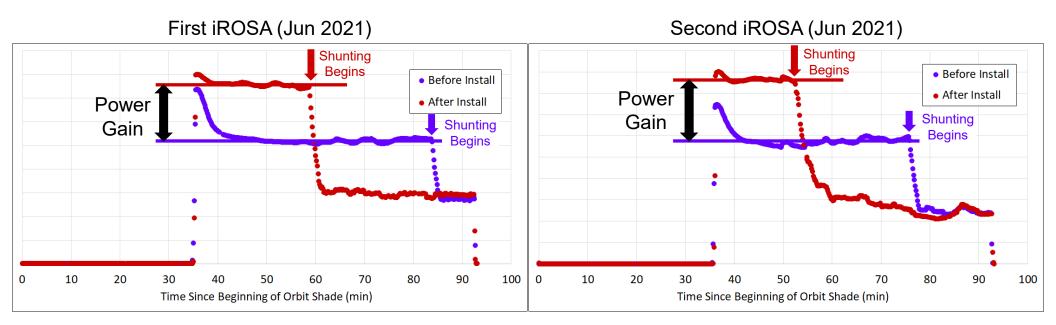

### **Gains in Power Generation**

Power Gain from Initial iROSA:

Nominally 5-7 kW

Best case 7-9 kW