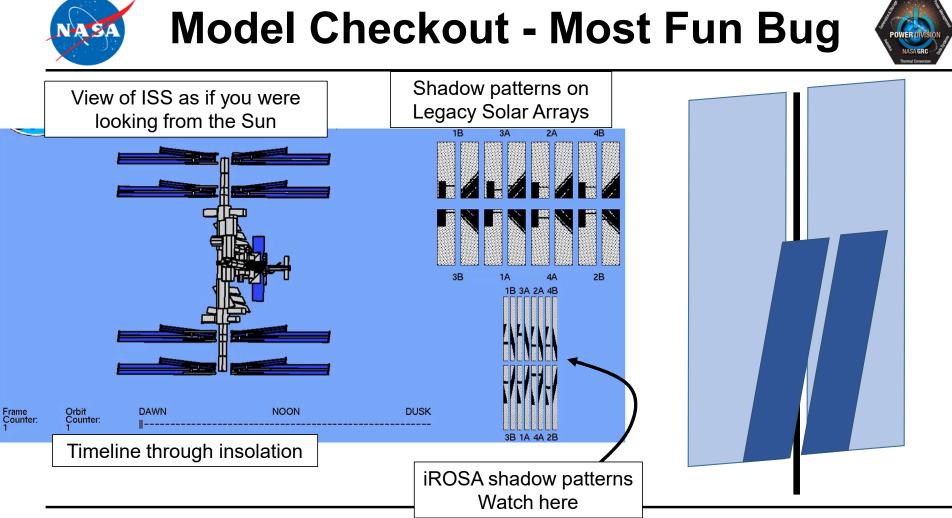

using SPACE.
- Therefore, we needed to develop and integrate the iROSA into our model.
  - Building up iROSA power calculations
  - Developing new shadowing methodologies
  - Integrating the changes into our model
  - Evaluate the completed model ahead of flight



#### **New Cells and Layout**





Different Solar Cell IV Curve

> Different Solar Cell Size

Different Degradation Rates

> Different Temperature Coefficients

Different Harnessing Resistances

> Different Solar Absorptance and Emittance

Different Number of Cells per String



#### **Different Thermal Model**









## **String Mapping**





iROSA strings replace Legacy strings nearest the base of the array

Need to map via the shunt order







## **Calculating Power Correctly**





### **Model Checkout - Fun Bugs**







### **Gains in Power Generation**





Power Gain from Initial iROSA:

Nominally 5-7 kW

Best case 7-9 kW



## **Restoring Lost Circuitry (kinda)**







# **Opportunity for Even More Power**







#### **Thank You**



- Ann Delleur / NASA GRC
- Sarah Tipler / NASA GRC
- Brandon Klefman / NASA GRC
- Jeff Hojnicki / NASA GRC
- Stuart Wodzro / NASA GRC (former)
- Caroline Austin / NASA GRC (former)
- David Mckissock / NASA GRC (ret.)
- David Hoffman / NASA GRC (ret.)
- Tom Kerslake / NASA GRC (ret.)
- Conference Organizers