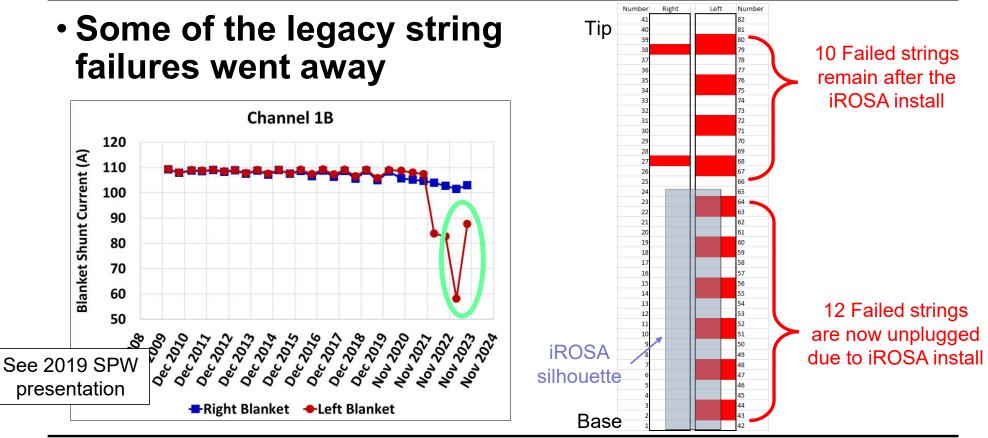

methodologies
  - Integrating the changes into our model
  - Evaluate the completed model ahead of flight



#### **New Cells and Layout**





Different Solar Cell IV Curve

> Different Solar Cell Size

Different Degradation Rates

> Different Temperature Coefficients

Different Harnessing Resistances

> Different Solar Absorptance and Emittance

Different Number of Cells per String



#### **Different Thermal Model**









## **String Mapping**





iROSA strings replace Legacy strings nearest the base of the array

Need to map via the shunt order







## **Calculating Power Correctly**





### **Model Checkout - Fun Bugs**







### **Gains in Power Generation**





Power Gain from Initial iROSA:

Nominally 5-7 kW

Best case 7-9 kW



## **Restoring Lost Circuitry (kinda)**







# **Opportunity for Even More Power**







#### **Thank You**



- Ann Delleur / NASA GRC
- Sarah Tipler / NASA GRC
- Brandon Klefman / NASA GRC
- Jeff Hojnicki / NASA GRC
- Stuart Wodzro / NASA GRC (former)
- Caroline Austin / NASA GRC (former)
- David Mckissock / NASA GRC (ret.)
- David Hoffman / NASA GRC (ret.)
- Tom Kerslake / NASA GRC (ret.)
- Conference Organizers