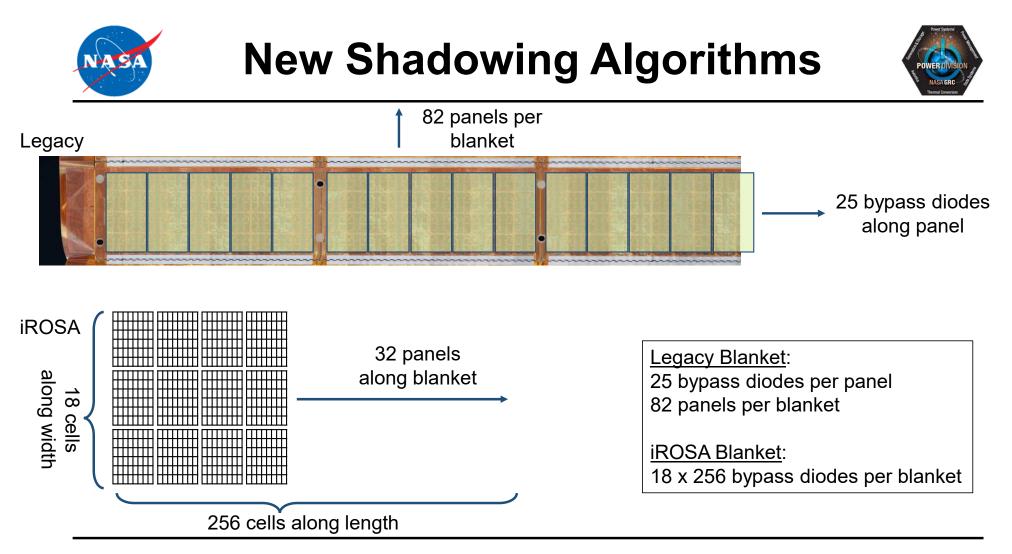

## **String Mapping**

iROSA strings replace Legacy strings nearest the base of the array

Need to map via the shunt order

## **Calculating Power Correctly**