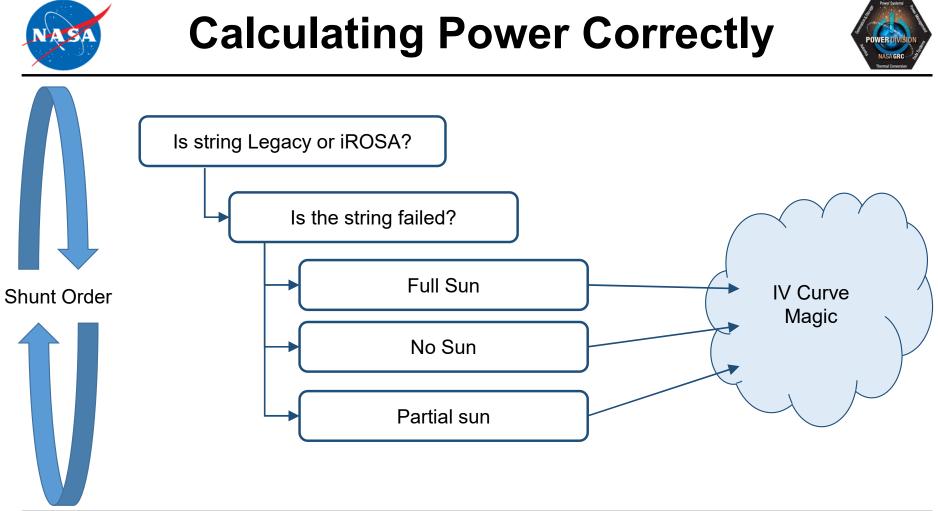

tion







**Task for SPACE-ISS Team** 



- Our team models the EPS of the ISS using SPACE.
- Therefore, we needed to develop and integrate the iROSA into our model.
  - Building up iROSA power calculations
  - Developing new shadowing methodologies
  - Integrating the changes into our model
  - Evaluate the completed model ahead of flight



#### **New Cells and Layout**





Different Solar Cell IV Curve

> Different Solar Cell Size

Different Degradation Rates

> Different Temperature Coefficients

Different Harnessing Resistances

> Different Solar Absorptance and Emittance

Different Number of Cells per String



#### **Different Thermal Model**









## **String Mapping**





iROSA strings replace Legacy strings nearest the base of the array

Need to map via the shunt order







## **Calculating Power Correctly**





### **Model Checkout - Fun Bugs**







### **Gains in Power Generation**





Power Gain from Initial iROSA:

Nominally 5-7 kW

Best case 7-9 kW



## **Restoring Lost Circuitry (kinda)**







# **Opportunity for Even More Power**







#### **Thank You**



- Ann Delleur / NASA GRC
- Sarah Tipler / NASA GRC
- Brandon Klefman / NASA GRC
- Jeff Hojnicki / NASA GRC
- Stuart Wodzro / NASA GRC (former)
- Caroline Austin / NASA GRC (former)
- David Mckissock / NASA GRC (ret.)
- David Hoffman / NASA GRC (ret.)
- Tom Kerslake / NASA GRC (ret.)
- Conference Organizers