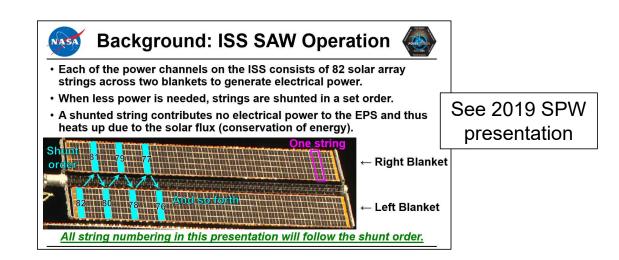

## **String Mapping**

iROSA strings replace Legacy strings nearest the base of the array

Need to map via the shunt order