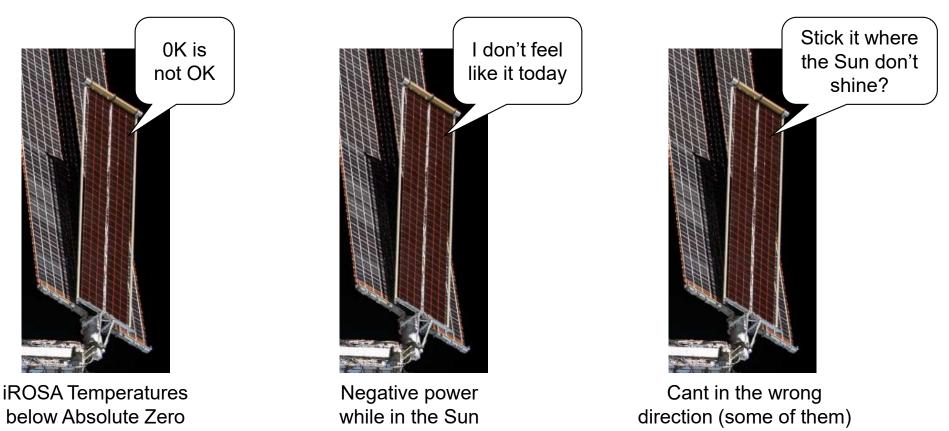

S using SPACE.
- Therefore, we needed to develop and integrate the iROSA into our model.
  - Building up iROSA power calculations
  - Developing new shadowing methodologies
  - Integrating the changes into our model
  - Evaluate the completed model ahead of flight



#### **New Cells and Layout**





Different Solar Cell IV Curve

> Different Solar Cell Size

Different Degradation Rates

> Different Temperature Coefficients

Different Harnessing Resistances

> Different Solar Absorptance and Emittance

Different Number of Cells per String



#### **Different Thermal Model**









## **String Mapping**





iROSA strings replace Legacy strings nearest the base of the array

Need to map via the shunt order







## **Calculating Power Correctly**





### **Model Checkout - Fun Bugs**







### **Gains in Power Generation**





Power Gain from Initial iROSA:

Nominally 5-7 kW

Best case 7-9 kW



## **Restoring Lost Circuitry (kinda)**







# **Opportunity for Even More Power**







#### **Thank You**



- Ann Delleur / NASA GRC
- Sarah Tipler / NASA GRC
- Brandon Klefman / NASA GRC
- Jeff Hojnicki / NASA GRC
- Stuart Wodzro / NASA GRC (former)
- Caroline Austin / NASA GRC (former)
- David Mckissock / NASA GRC (ret.)
- David Hoffman / NASA GRC (ret.)
- Tom Kerslake / NASA GRC (ret.)
- Conference Organizers