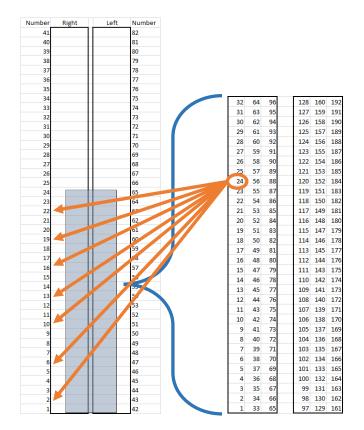

## **String Mapping**

iROSA strings replace Legacy strings nearest the base of the array

Need to map via the shunt order