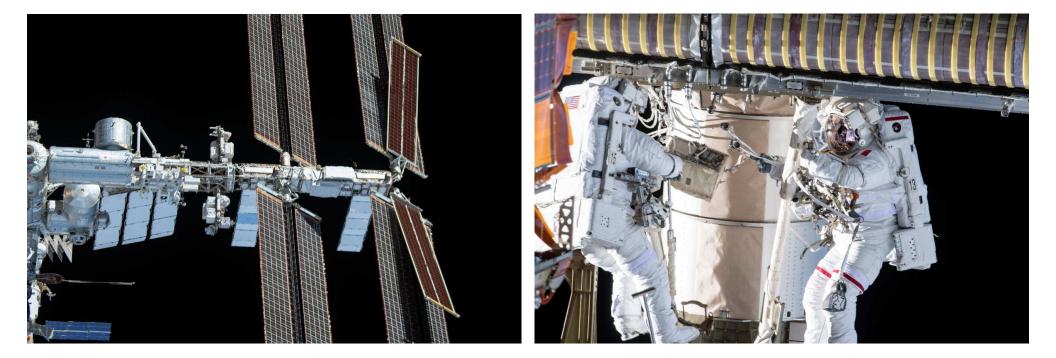

#### **iROSA** Installation

**Task for SPACE-ISS Team** 

- Our team models the EPS of the ISS using SPACE.
- Therefore, we needed to develop and integrate the iROSA into our model.
  - Building up iROSA power calculations
  - Developing new shadowing methodologies
  - Integrating the changes into our model
  - Evaluate the completed model ahead of flight

## **String Mapping**

iROSA strings replace Legacy strings nearest the base of the array

Need to map via the shunt order